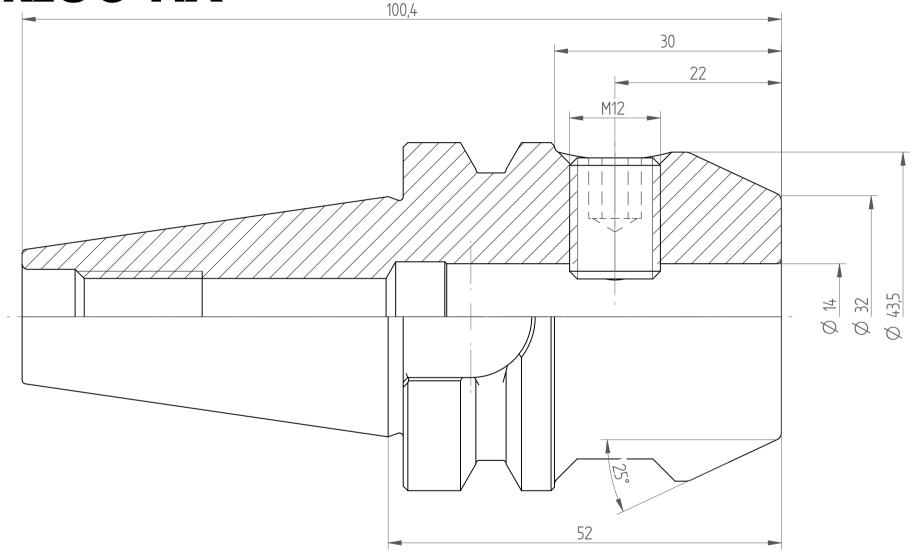

| Туре:      | BT30_WD14x050 |
|------------|---------------|
| Part No. : | 213031420     |
| Date :     | 05.01.2015    |
| Scale :    | 2:1           |